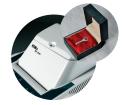

An illuminated optical indicator warns the operator to remove these objects in order to protect the knives. (all models without AF)

CD CUTTING UNIT - CD With a second set of cutting knives 310 TS shreds CDs/DVDs and Credit Cards, separating shredded paper from plastic shreds into two distinct removable bins. Shreds in Security Level O-1 T-2 E-2.