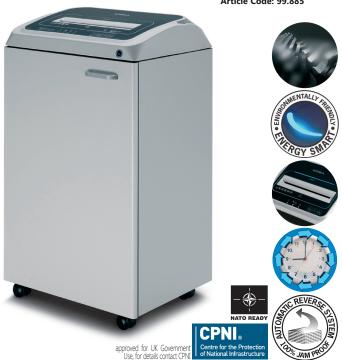

## KOBRA 310 TS HS6

Throat width: 310mm
Security level DIN 66399: P-7 F-3
Security level DIN 32757: 6

Shred size: 0,8x5mm cross cut
Paper capacity\*: 5-6 A4 70gr; 4-5 A4 80gr

Shreddable Materials: Paper, Film

Shreddable Materials CD Unit: CD/DVD/Blue ray disk, Credit

(optional) Card & Credit Card with chip

230Volt

in Security Level O-1 T-2 E-2

Speed: 0,08m/sec Noise level (idle/shredding): 57/58dba

Power: 920Watt (2x460)
Waste bag volume: 135 litres
Dimensions (WxDxH): 53x43x96cm

Weight: 57kg

EAN Code: 8 026064 998857