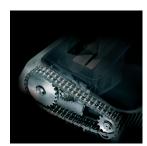

Sturdy and reliable mechanical design is guaranteed by the chain drive system SUPER POTENTIAL POWER UNIT with metal gears and special carbon hardened steel cutting knives, which are unaffected by staples and metal clips. The power unit is equipped with continuous duty motor without overheating or duty cycles.

SUPER POTENTIAL POWER UNIT heavy duty chain drive system with metal gears CONTINUOUS DUTY 24 hours countinuous duty operation without overheating and duty cycles CUTTING KNIVES carbon hardened steel cutting knives unaffected by staples and clips ENERGY SMART® power saving stand-by mode just after 8 seconds of non-operation START & STOP automatic start and stop through electronic eyes with stand-by function SAFETY STOP automatic stop with light signal for bag full and / or open door AUTOMATIC REVERSE system in case of jamming CABINET attractive 135 litre cabinet mounted on casters

LED INDICATORS
Easy to operate ON OFF
Reverse switch, with LED
signal for bag full
or open door

CHAIN heavy duty chain drive system and metal gears

ENERGY SMART®
management system
with illuminated indicators
for power saving
in stand-by mode