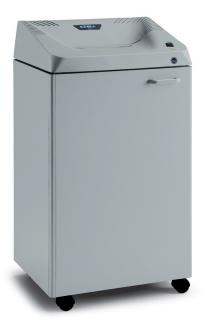

## **MAIN FEATURES**

The Kobra 300.2 range of office shredders has been developed to achieve outstanding shredding performance. A powerful motor operating in conjunction with an exclusive and sturdy driving technology, in addition to the large entry paper opening, allow easy and quick shredding of every paper size at the office. The Energy Smart® management system monitors the power consumption for energy cost savings and for environmental protection by reducing emission of carbon dioxide (CO2).

Sturdy and reliable mechanical design is guaranteed by the chain drive system SUPER POTENTIAL POWER UNIT with metal gears and special carbon hardened steel cutting knives, which are unaffected by staples and metal clips. The power unit is equipped with continuous duty motor without overheating or duty cycles.

SUPER POTENTIAL POWER UNIT heavy duty chain drive system with metal gears CONTINUOUS DUTY 24 hours countinuous duty operation without overheating and duty cycles CUTTING KNIVES carbon hardened steel cutting knives unaffected by staples and clips ENERGY SMART® power saving stand-by mode just after 8 seconds of non-operation START & STOP automatic start and stop through electronic eyes with stand-by function SAFETY STOP automatic stop with light signal for bag full and / or open door AUTOMATIC REVERSE system in case of jamming CABINET attractive 135 litre cabinet mounted on casters

LED INDICATORS
Easy to operate ON OFF
Reverse switch, with LED
signal for bag full
or open door

CHAIN heavy duty chain drive system and metal gears

ENERGY SMART®
management system
with illuminated indicators
for power saving
in stand-by mode