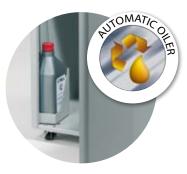

## **OPTIONALS AVAILABLE**

**AUTOMATIC OILER - AO** Built-in automatic oiling system which eliminates the need for manual oiling of cutting knives.

METAL DETECTION SYSTEM Stops the machine when large metal objects, are accidentally inserted. An illuminated optical indicator warns the operator to remove these objects in order to protect the knives.