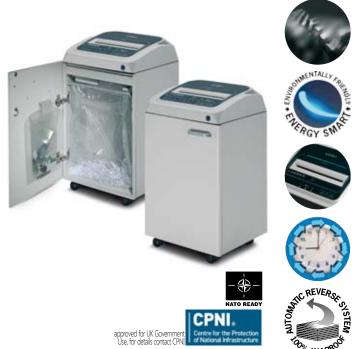

## MAIN FEATURES

Carbon hardened cutting knives, unaffected by staples and metal clips. High precision design of cutting knives allows high shred loads with low power consumption. Motor thermal protection. 24 hours continuous duty motor: no duty cycle or timed cool down period. Bag full stop with light signal. KOBRA 260 TS shreds transparent material too: keeping the finger for 5 seconds on the forward control and the machine works continuously for 30 seconds.

SUPER POTENTIAL POWER UNIT heavy duty chain drive with steel gears

CONTINUOUS DUTY SHREDDING powerful 460 Watt 24 hour continuous duty motor, no duty cycle or timed cool down periods ENERGY SMART® the machine goes into power saving stand-by mode after just 8 seconds and switches off after 4 hours of non-operation TOUCH SCREEN touch screen panel with led indicators

START & STOP automatic start and stop through electronic eyes

SAFETY STOP automatic stop at the door opening and/or full waste bag

AUTOMATIC REVERSE automatic reverse in case of jamming

\* Capacity varies on supply power, weight, quality and grain of paper, operating