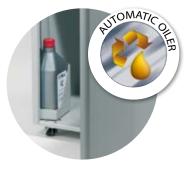

## **OPTIONALS AVAILABLE**

**AUTOMATIC OILER - AO** Built-in automatic oiling system which eliminates the need for manual oiling of cutting knives.

**METAL DETECTION SYSTEM** Stops the machine when large metal objects, are accidentally inserted. An illuminated optical indicator warns the operator to remove these objects in order to protect the knives.