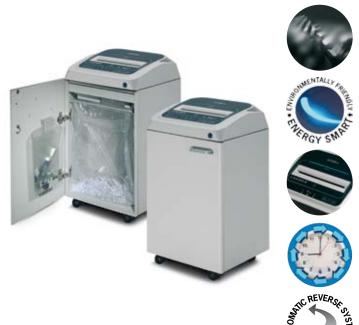

## KOBRA 260 TS C4

Throat width: 260mm Security level DIN 66399: Security level DIN 32757: 3 Shred size: Paper capacity\*: Shreddable Materials: Shreddable Materials CD cutting Unit: CD/DVD, Credit Card in Security Speed: Noise level (idle/shredding): Voltage: 230Volt Power\*\*: Waste bag volume: 60 liters Dimensions (WxDxH): Net Weight: 32kg EAN Code: 8 026064 998154

## MAIN FEATURES

Carbon hardened cutting knives, unaffected by staples and metal clips. High precision design of cutting knives allows high shred loads with low power consumption. Motor thermal protection. 24 hours continuous duty motor: no duty cycle or timed cool down period. Bag full stop with light signal. Two separate set of cutting knives: one for paper and one for CDs. Two distinct integrated removable bins for separating shredded paper from plastic shreds. KOBRA 260 TS shreds transparent material too: keeping the finger for 5 seconds on the forward control and the machine works continuously for 30 seconds.

CD / DVD Cutting Unit dedicated unit for Optical Media shredding through a second set of cutting knives

SUPER POTENTIAL POWER UNIT heavy duty chain drive with steel gears

CONTINUOUS DUTY SHREDDING powerful 460 Watt 24 hour continuous duty motor, no duty cycle or timed cool down periods

ENERGY SMART® the machine goes into power saving stand-by mode after just 8 seconds and switches off after 4 hours of non-operation TOUCH SCREEN touch screen panel with led indicators

START & STOP automatic start and stop through electronic eyes

SAFETY STOP automatic stop at the door opening and/or full waste bag