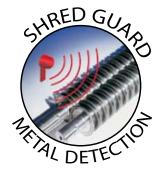

## **OPTIONALS AVAILABLE**

**AUTOMATIC OILER - AO** Built-in automatic oiling system which eliminates the need for manual oiling of cutting knives.

**METAL DETECTION SYSTEM** Stops the machine when large metal objects, are accidentally inserted. An illuminated optical indicator warns the operator to remove these objects in order to protect the knives.