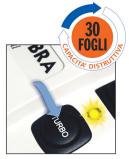

TURBO BOOST by pressing the TURBO switch the shredding capacity is increased by 30%

SUPER POTENTIAL POWER UNIT heavy duty chain drive with steel gears

CONTINUOUS DUTY SHREDDING powerful 460 Watt 24 hour continuous duty motor, no duty cycle or timed cool down periods ENERGY SMART ® power saving system, the machine goes into power saving stand-by mode after just 8 seconds

Turbo Boost by pressing the Turbo switch the shredding capacity of the machine is increased to shred up to 52 sheets in one pass

Environmentally Friendly removable double waste bin: with a special mechanism it separates shredded paper from plastic shreds of CDs/DVDs, floppy disks and credit cards.