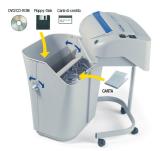

START & STOP automatic start and stop through electronic eyes

SAFETY STOP automatic stop at bin removal and/or full waste bin

35-LITER CONTAINER removable waste bin equipped with a special mechanism to separate shredded paper from plastic shreds of CDs, credit cards or floppy disks. It does not require plastic bags.

Turbo Boost by pressing the Turbo switch the shredding capacity of the machine is increased to shred up to 52 sheets in one pass

Environmentally Friendly removable double waste bin: with a special mechanism it separates shredded paper from plastic shreds of CDs/DVDs, floppy disks and credit cards.

No plastic bags

ENERGY SMART<sup>®</sup> zero power consumption in sleep mode