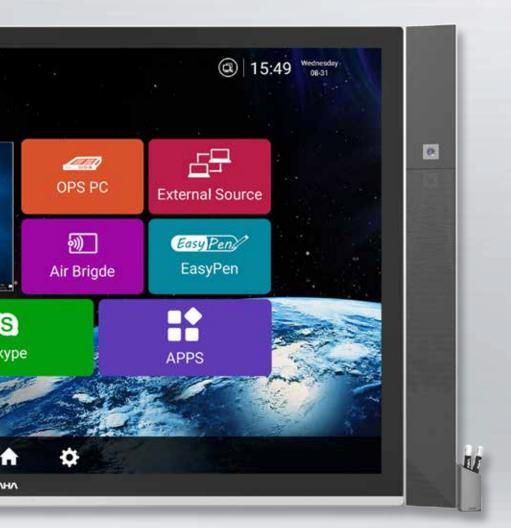

#### **Android**

- · 5.1 (Lollipop) OS Version, Quad Core 1.2GHz CPU, 2G DRAM, 8G Flash · On screen configuration (Android Home Page) OPS PC, External Source, Air Bridge, Easy Note, Internet Explorer, Skype, APPS. PIP function
- \* COSMOS is compatible with Windows and Mac

#### **UI** configuration

**Date & Time Display** 

**OPS PC** 

### Skype

Click and connect Skype

#### PIP(Picture in Picture)

enables you to see what contents connected by touching icon