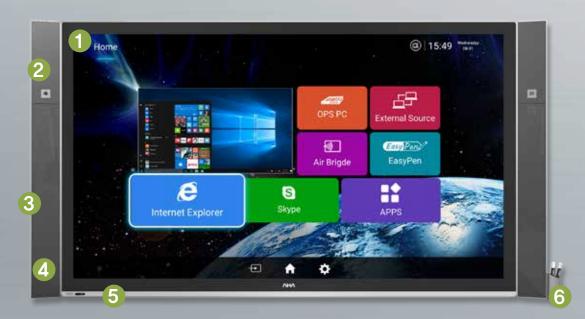

#### 2 Two Cameras

Two high definition cameras with 720P HD grade allow more vivid video conferencing. If any objects disturb by blocking the camera, then the other camera is automatically turned on.

# 3 Easy Connectivity

It offers various inputs including USB (touch and memory), HDMI from the side.

# 4 Side Speaker bar For better sound experience with 20W x 2Ch.

#### 5 Aluminum Bezel

Premium and stylish design. On the bottom left of the IFPD, there is Menu Key which enables you to pop up Android initial on-screen.

#### **Android**

- · 5.1 (Lollipop) OS Version, Quad Core 1.2GHz CPU, 2G DRAM, 8G Flash · On screen configuration (Android Home Page) OPS PC, External Source, Air Bridge, Easy Note, Internet Explorer, Skype, APPS. PIP function
- \* COSMOS is compatible with Windows and Mac

#### **UI** configuration

**Date & Time Display** 

**OPS PC** 

### Skype

Click and connect Skype

#### AirBridge

- · 10 touch points including reverse touch · 5GHz. 40MHz bandwidth, 20m (line of sight)

#### **Other Device Controller**

Control Devices in conference room

#### PIP(Picture in Picture)

enables you to see what contents connected by touching icon