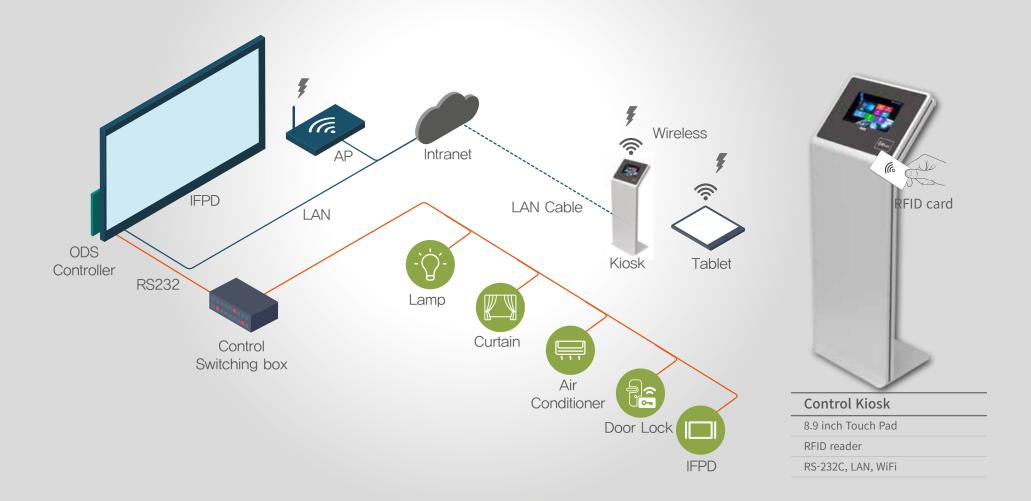

### **Conference Control Solution**

- · Based on AHA's RMS(Remote Management System) technolgy, COSMOS can recognize users and can see if the users can be allowed to use the products and users can control the connected devices. IoT(Internet of Things) based conference environment can be fully provided. (Conference room door, light, air conditioner, curtain can be monitored and controlled remotely)
- · Enable to sequence control and monitor each meeting room from the server, and even through smart phone from outside building