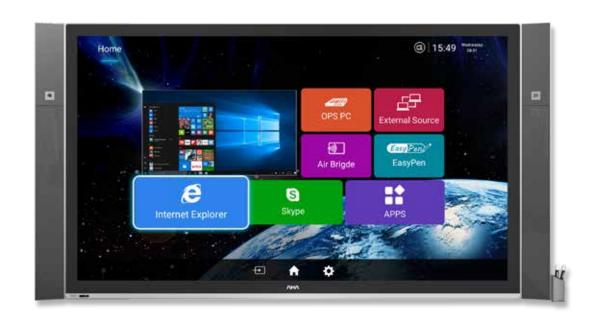

#### **Android**

- · 5.1 (Lollipop) OS Version, Quad Core 1.2GHz CPU, 2G DRAM, 8G Flash · On screen configuration (Android Home Page) OPS PC, External Source, Air Bridge, Easy Note, Internet Explorer, Skype, APPS. PIP function
- \* COSMOS is compatible with Windows and Mac

#### **UI** configuration

**Date & Time Display** 

**OPS PC** 

### Skype

Click and connect Skype

#### AirBridge

- · 10 touch points including reverse touch · 5GHz. 40MHz bandwidth, 20m (line of sight)

#### **Other Device Controller**

Control Devices in conference room

#### PIP(Picture in Picture)

enables you to see what contents connected by touching icon