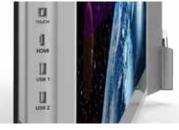

# 3 Easy Connectivity

It offers various inputs including USB (touch and memory), HDMI from the side.

USB 3ea, HDMI port placed at the side of the panel enables auto source recognition as soon as input signal come

**Simple back cover** makes it much easier to fix when repair is needed. Only one engineer can fix it without detaching the display from the stand.