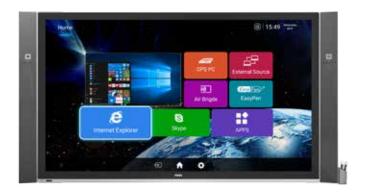

#### **Android**

- · 5.1 (Lollipop) OS Version, Quad Core 1.2GHz CPU, 2G DRAM, 8G Flash · On screen configuration (Android Home Page) OPS PC, External Source, Air Bridge, Easy Note, Internet Explorer, Skype, APPS. PIP function
- \* COSMOS is compatible with Windows and Mac

#### **UI** configuration

**Date & Time Display** 

**OPS PC** 