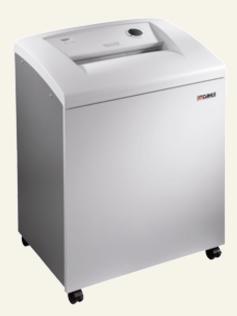

## High volume document shredder DAHLE BaseCLASS

## 40622

Powerful motor for high shredding capacity, particularly quiet. Solid-steel cutters in special high-grade steel can cope with paper clips and staples. User-friendly electronics with electronic start/stop function controlled by integrated light barrier. Ergonomically designed control panel with illuminated function and information unit. Integrated oil service indicator. Simple and safe paper infeed. Motor cuts out automatically when waste bag is full and door is open. Auto-reverse function. Energy saving from two inactivity levels: Sleep mode after 10 minutes and complete shut-down after 30 minutes. Widely opening door for convenient waste bag disposal. Good mobility from large casters and brakes for firm standing. Highquality wooden base cabinet. Including 10 waste bags and 50 ml of oil.

- 35-year warranty on solid-steel cutters
- Handled correctly, document shredders come with a 2-year warranty on proper working order

Feed width: 400 mm Shred capacity A4 70 g/m<sup>2</sup>: 20 sheet Shred capacity A4 80g/m<sup>2</sup>: 16 sheet Shred size: 2 x 15 mm

Security level: P-5 / F-2 / 0-4 / T-5

/ E-4

Operation: Electronics Shred speed: 6 m/min Waste volume: 160 Litre db (A) when idle: 54 db Motor: 1650 Watts Voltage: 230 V

930 x 730 x 510 Hx-Dimensions:

WxD/mm

Weight: 88 kg

Bar code No: 4007885248905

# High volume document shredder DAHLE BaseCLASS

40622

Multi-function control panel for fast, easy operation.

Castors with brake for convenient mobility and firm standing.

Solid-steel cutters in special steel can cope with paper clips and staples.