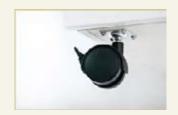

# High volume document shredder DAHLE BaseCLASS

40622

Multi-function control panel for fast, easy operation.

Castors with brake for convenient mobility and firm standing.

Solid-steel cutters in special steel can cope with paper clips and staples.