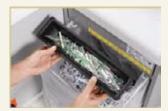

## 40622

Powerful motor for high shredding capacity, particularly quiet. Solid-steel cutters in special high-grade steel can cope with paper clips and staples. User-friendly electronics with electronic start/stop function controlled by integrated light barrier. Ergonomically designed control panel with illuminated function and information unit. Integrated oil service indicator. Simple and safe paper infeed. Motor cuts out automatically when waste bag is full and door is open. Auto-reverse function. Energy saving from two inactivity levels: Sleep mode after 10 minutes and complete shut-down after 30 minutes. Widely opening door for convenient waste bag disposal. Good mobility from large casters and brakes for firm standing. Highquality wooden base cabinet. Including 10 waste bags and 50 ml of oil.

# High volume document shredder DAHLE BaseCLASS

40622

Multi-function control panel for fast, easy operation.

Castors with brake for convenient mobility and firm standing.

Solid-steel cutters in special steel can cope with paper clips and staples.