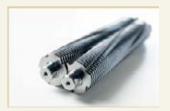

## 40622

Powerful motor for high shredding capacity, particularly quiet. Solid-steel cutters in special high-grade steel can cope with paper clips and staples. User-friendly electronics with electronic start/stop function controlled by integrated light barrier. Ergonomically designed control panel with illuminated function and information unit. Integrated oil service indicator. Simple and safe paper infeed. Motor cuts out automatically when waste bag is full and door is open. Auto-reverse function. Energy saving from two inactivity levels: Sleep mode after 10 minutes and complete shut-down after 30 minutes. Widely opening door for convenient waste bag disposal. Good mobility from large casters and brakes for firm standing. Highquality wooden base cabinet. Including 10 waste bags and 50 ml of oil.

- 35-year warranty on solid-steel cutters
- Handled correctly, document shredders come with a 2-year warranty on proper working order

Feed width: 400 mm Shred capacity A4 70 g/m<sup>2</sup>: 20 sheet Shred capacity A4 80g/m<sup>2</sup>: 16 sheet Shred size: 2 x 15 mm

# High volume document shredder DAHLE BaseCLASS

40622

Multi-function control panel for fast, easy operation.

Castors with brake for convenient mobility and firm standing.

Solid-steel cutters in special steel can cope with paper clips and staples.