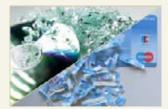

This document shredder destroys CDs/DVDs and cheque cards.

Separate waste box for CDs/ DVDs and cheque cards.