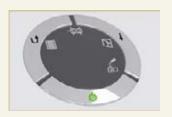

# High volume document shredder DAHLE BaseCLASS

40622

Multi-function control panel for fast, easy operation.

Castors with brake for convenient mobility and firm standing.

Solid-steel cutters in special steel can cope with paper clips and staples.