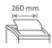

CE Compliance

Departmental document shredders: professional performance across the team.

Entry width 260 mm

Waste collection volume 60 litres

Cross cut

Convenient swivel casters with brake for reliably keeping the document shredder firmly in place