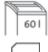

CE Compliance

Departmental document shredders: professional performance across the team.

Entry width 260 mm

Waste collection volume 60 litres

Cross cut

Convenient swivel casters with brake for reliably keeping the document shredder firmly in place