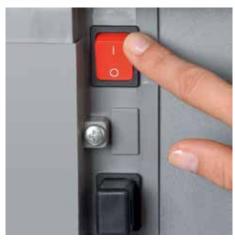

## Document shredders DAHLE 506

Separate main switch is located on the rear of the document shredder and completely disconnects it from the mains power supply

Detachable IEC power plug makes the document shredder quick and easy to move from A to B