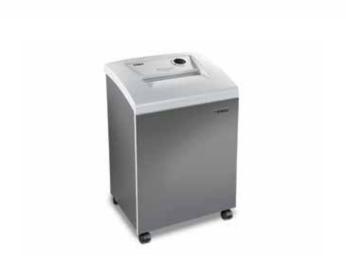

## Document shredders DAHLE 506

- Innovative MHP® (Matrix High Performance) cutters: high-quality compound steel cutters that are guaranteed to last
- Patented manufacturing process preserves resources by considerable saving of raw materials compared to a conventional production of cutting cylinders
- Systematic use of perfectly matched components ensures optimum functionality and shredding performance
- Clearly designed, user-friendly control panel
- Electronic start-stop function
- · Convenient automatic reverse function
- Convenient feed and reverse function
- Automatic motor cut-out
- · Energy-saving sleep mode
- · Powerful motor
- Extremely quiet operation
- · High-quality wooden cabinet
- · Wide-opening doors
- Convenient swivel casters
- · Separate main switch
- · IEC power connector
- 11 strong waste bags included
- Dimensions (H x W x D): 865 x 545 x 435 mm

## Document shredders DAHLE 506

Separate main switch is located on the rear of the document shredder and completely disconnects it from the mains power supply

Detachable IEC power plug makes the document shredder quick and easy to move from A to B