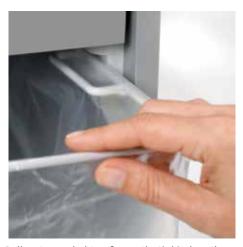

Environmentally friendly oil is always easy to access, included with all cross-cut models

Pull-out rounded top frame that's kind on the fingers when changing the waste bag

P-5 security: recommended, for example, for data media containing secret data