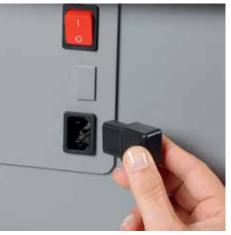

## Document shredders DAHLE 506

Separate main switch is located on the rear of the document shredder and completely disconnects it from the mains power supply

Detachable IEC power plug makes the document shredder quick and easy to move from A to B