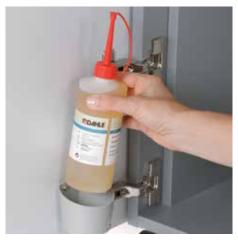

Environmentally friendly oil is always easy to access, included with all cross-cut models

Pull-out rounded top frame that's kind on the fingers when changing the waste bag

P-5 security: recommended, for example, for data media containing secret data