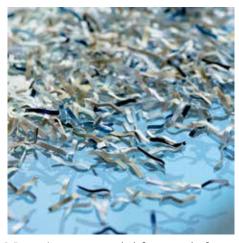

35-year guarantee on the cutters

German Engineering by Dahle

| Article number | Shreds A4<br>80 gsm<br>paper | Shred width in mm | Security levels | Au-<br>tom.<br>oiler | CDs/<br>DVDs | Cards | Paper<br>clips | dB (A)<br>when<br>idle | EAN           |
|----------------|------------------------------|-------------------|-----------------|----------------------|--------------|-------|----------------|------------------------|---------------|
| 50322-13841    | 11.0-13.0                    | 2.0 mm 15.0 mm    | P-5/F-2/T-5/E-4 | -                    | -            |       |                | 53                     | 4009729063576 |

Environmentally friendly oil is always easy to access, included with all cross-cut models

Pull-out rounded top frame that's kind on the fingers when changing the waste bag

P-5 security: recommended, for example, for data media containing secret data