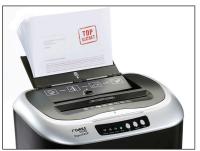

# Auto-Feed Paper Tray

Save time- Place up to 80 sheets in the auto-feed tray and walk away. It will even pull in stapled documents!

#### **Auto-Feed Paper Tray (80 sheets)**

-Save time by loading the tray and walking away

#### **Convenience Features**

- -Automatic on/off convenience
- -Bin-full automatic shutoff

Auto Feed Tray- Place up to 80 sheets of stapled paper in tray and walk away.

Easy to empty waste bin- Lift the shredders top cover to easily empty the waste bin.