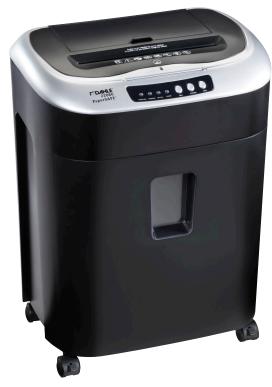

# Deskside Auto Feed Shredder

**DAHLE** 

Looking for the most convenient way to destroy confidential information? The PaperSAFE® 22080 auto-feed shredder by Dahle is oil-free, maintenance free, and remarkably hassle-free. It offers best-in-class features and noise reduction to support a productive work environment.