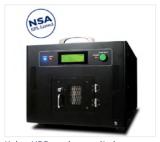

## OPTION

Kobra HDD can be supplied, on request, with the NSA National Security Agency approved Hard Disk degausser, model name MAGPRO 100.