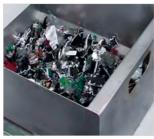

## MAIN FEATURES

Kobra HDD is a hard disk drive shredder capable of destroying Digital Media Devices including Hard Drives up to 3.5", LTO, Ultrium magnetic tapes, CDs, DVDs, Blu-ray Optical Media, Credit and Identity Cards, USB Sticks and Solid State Devices (Phones and PDAs).

The new KOBRA HDD produces very low noise levels and continuous duty operation, destroying digital media devices with a shred dimension of 40 mm x random and making retrieval impossible; it can shred up to 280 3.5" hard drives per hour. KOBRA HDD offers the latest Touch Screen Technology, the most technologically advanced on the market today. Functions are activated by simply touching the panel. Also, illuminated optical indicators clearly show the current status of the machine.

The KOBRA HDD produces very low noise levels on a 24 hour continuous duty operation, destroying digital media devices with a shred dimension of 40 mm x random.

Convenient touch-screen panel with LED Feeding Control System.

Easy removal and emptying of waste container.