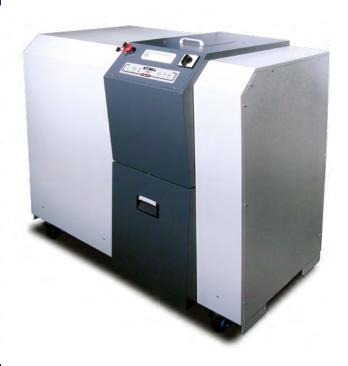

## MAIN FEATURES

Kobra HDD is a hard disk drive shredder capable of destroying Digital Media Devices including Hard Drives up to 3.5", LTO, Ultrium magnetic tapes, CDs, DVDs, Blu-ray Optical Media, Credit and Identity Cards, USB Sticks and Solid State Devices (Phones and PDAs).

The new KOBRA HDD produces very low noise levels and continuous duty operation, destroying digital media devices with a shred dimension of 40 mm x random and making retrieval impossible; it can shred up to 280 3.5" hard drives per hour. KOBRA HDD offers the latest Touch Screen Technology, the most technologically advanced on the market today. Functions are activated by simply touching the panel. Also, illuminated optical indicators clearly show the current status of the machine.