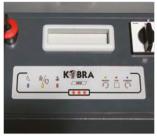

The new KOBRA HDD produces very low noise levels and continuous duty operation, destroying digital media devices with a shred dimension of 40 mm x random and making retrieval impossible; it can shred up to 280 3.5" hard drives per hour. KOBRA HDD offers the latest Touch Screen Technology, the most technologically advanced on the market today. Functions are activated by simply touching the panel. Also, illuminated optical indicators clearly show the current status of the machine.

The KOBRA HDD produces very low noise levels on a 24 hour continuous duty operation, destroying digital media devices with a shred dimension of 40 mm x random.

Convenient touch-screen panel with LED Feeding Control System.