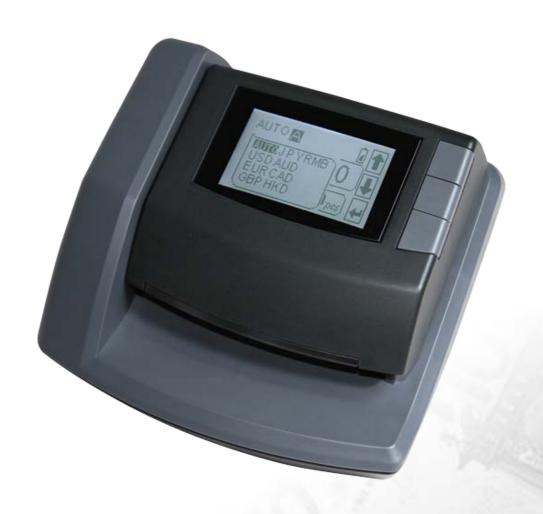

## PD-100 Banknote Detector

PD-100 Counterfeit Detector comes with MG, IR, and Color sensors; Identify, detect, and count currencies from multiple countries, it provides outstanding detection performance to reduce the counterfeit loss.

## Specifications:

Feed Method: Manual Single Feeding

Display: Graphic LCD Speed: <1 Sec/note

Dimensions: 135 x 133 x 89 (mm) Weight: 0.8 kg (With Adaptor)

Power Source: 100~240V AC, 50/60Hz

Available Currencies:

USD EUR RSD GBP CAD JPY HKD RMB..

\*Specifications provided are approximate and subject to change without notice.