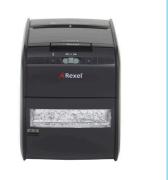

# Auto+ 60X Cross Cut Shredder

2103060

### **Product Description**

Spend 98% less time shredding, save time and money with Auto Feed shredders. This personal shredder shreds up to 65 sheets (70gsm) or 60 sheets (80gsm) automatically in to approx. 200 4x45mm cross cut pieces each (P-3). With the Auto+ 60X shredder, you do not need to stand and feed it, or even remove staples or paper clips first. It has an automatic feed and a 15 litre bin so you can load up to 65 A4 sheets and leave it to get on with the job.

#### **Features**

- 4 x 45 mm confetti pieces, P-3 for extra security
- Auto Feed feature for maximum of 60 sheets (80 gsm) or 65 sheets (70 gsm)
- · Reliable roller based technology
- Shred up to 5 sheets through the manual feed slot
- · Easy to use controls
- · Cool down indicator
- · Manual reverse function
- · Concealed cutters
- · Easy to empty 15 litre pull out bin with viewing window
- · Shreds Credit Cards
- Very quiet operation < 60 DbA