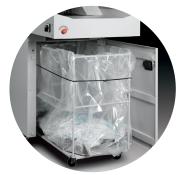

REMOVABLE CONTAINER Flex Volume sturdy waste container is mounted on casters for light and easy removal and disposal of the shredded material

Automatic Oiler
Sturdy & large volume 470 liter steel cabinet
equipped with a dedicated
oil container holder

Waste bags Removable steel trolley with a special interchangeable bin for one 470 lt bag or two 235 lt waste bags

Electric Conveyor Belt
Convenient conveyor belt for easy feeding
of material to shred