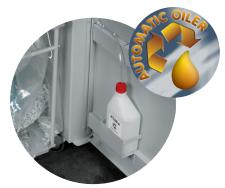

AUTOMATIC OILER the 430TS integrated electric automatic oiler for maximum cutting and power consumption efficiency

CLEAR VIEW Clear and strong see through guards on both sides of the 430 TS feed area gives the operator a complete and safe view of the 430 TS shredding operation area

REMOVABLE CONTAINER Flex Volume sturdy waste container is mounted on casters for light and easy removal and disposal of the shredded material

Automatic Oiler
Sturdy & large volume 470 liter steel cabinet
equipped with a dedicated
oil container holder