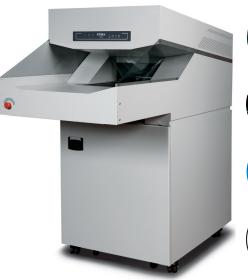

## KOBRA 430 TS

Throat width: 430mm

Security level DIN 66399: P-3 O-2 T-3 E-2

Security level DIN 32757: 3

Shred size: 5.8x50mm cross cut

Paper capacity\*: 125-130 A4/70gr; 100-105 A4/80gr Shreddable Materials: Paper, Card Board, Folders, Paper Clips,

Dimensions (WxDxH): 81x161x170cm

Weight: 480kg

EAN Code: 8 026064 999014

\* Capacity varies on supply power, weight, quality and grain of paper, operating temperature and blade lubrication

## **FEATURES**

High performance conveyor belt industrial shredder. Designed for large shredding throughput and continuous shredding operations. Convenient conveyor belt for easy feeding of material to shred. Carbon hardened cutting knives, unaffected by staples and metal clips. High precision design of cutting knives allows high shred loads with low power consumption. Motor thermal protection. 24 hours continuous duty motor: no duty cycle or timed cool down period. bag full stop with light signal.