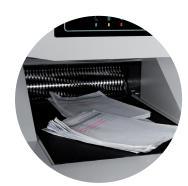

## ELECTRIC CONVEYOR BELT easy material intake

SUPER POTENTIAL POWER UNIT heavy duty chain drive with steel gears

CONTINUOUS DUTY SHREDDING 24 hour continuous duty motor, no duty cycle or timed cool down periods

Waste bags Removable steel trolley with a special interchangeable bin for one 470 lt bag or two 235 lt waste bags

Electric Conveyor Belt
Convenient conveyor belt for easy feeding
of material to shred