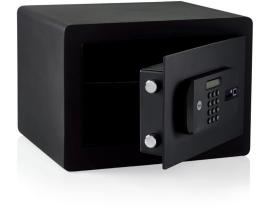

Modern design to suit your home

Plus modern functions such as fingerprint access, automatic door opening and LCD keypad display for quick access. You can also keep your things organised with internal hooks and an internal light to clearly display your belongings.

Enhanced security for total peace of mind

The safes come with motorised locking mechanism with two anti-saw locking bolts (20mm) and laser-cut door for protection against all attacks.

Flexibility

You can now choose how to protect your belongings either by fingerprint, pin code or mechanical key to open the safe.