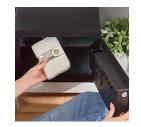

Gain access not only thought a fingerprint sensor but also a PIN or mechanical key so that you can enjoy the convenience of three different opening credentials.

Combine fast access and enhanced security with a laser cut door for protection against attacks plus lock down for one minute after 3 incorrect attempts to scare away any unwanted visitors.

Whether that's your camera to capture those special moments or a sentimental belonging, we have the right safe to suit you.

Secure and quick access

Enjoy the convenience of easy opening thanks to the built-in fingerprint sensor and keep your belongings safe. Store up to 100 fingerprints.