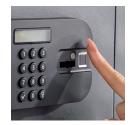

## You Value it, We Protect it.

**Yale**®

At Yale, we pride ourselves in protecting the things that matter the most to you. The high security fingerprint safe provides you with security and the convenience of easy opening using your fingerprint and the ability to store up to 100 fingerprints.

Gain access not only thought a fingerprint sensor but also a PIN or mechanical key so that you can enjoy the convenience of three different opening credentials.

Combine fast access and enhanced security with a laser cut door for protection against attacks plus lock down for one minute after 3 incorrect attempts to scare away any unwanted visitors.