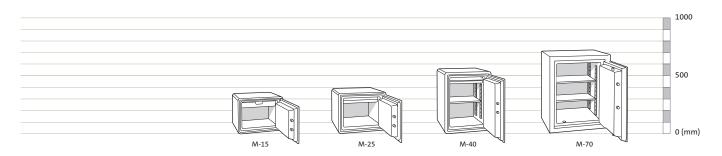

#### **PRODUCT SPECIFICATIONS**

| Model | External<br>Height<br>(mm) | External<br>Width<br>(mm) | External<br>Depth<br>(mm) | Internal<br>Height<br>(mm) | Internal<br>Width<br>(mm) | Internal<br>Depth<br>(mm) | Capacity<br>(litres) | Net Weight<br>(kg) | No. of<br>Trays | No. of<br>Shelves |
|-------|----------------------------|---------------------------|---------------------------|----------------------------|---------------------------|---------------------------|----------------------|--------------------|-----------------|-------------------|
| M-15  | 300                        | 390                       | 320                       | 210                        | 310                       | 215                       | 14                   | 25                 | 1               | 0                 |
| M-25  | 345                        | 425                       | 450                       | 240                        | 320                       | 320                       | 25                   | 45                 | 1               | 0                 |
| M-40  | 525                        | 410                       | 450                       | 415                        | 305                       | 320                       | 41                   | 57                 | 1               | 1                 |
| M-70  | 670                        | 550                       | 510                       | 515                        | 395                       | 340                       | 71                   | 120                | 0               | 2                 |