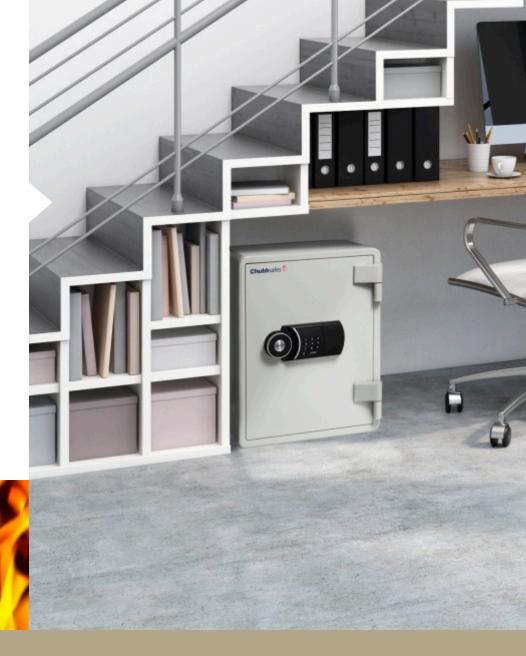

PROTECT YOUR
DOCUMENTS
AND PERSONAL
BELONGINGS AGAINST
THEFT AND FIRE

### **KEY FEATURES**

- Fire can strike anywhere the office or the home. Executive Cabinets provide peace of mind: in the event of a fire breaking out, you can be sure that your paper work can be recovered in a usable condition.
- Ideal for storing essential documents such as wills, property deeds, contracts insurance policies and many more.
- Certified by both RISE (NT Fire 017 60 Paper) and UL (UL Class 350 1hr) for 60 minutes' fire resistance.
- Overall body thickness of 50mm, comprising an inner and outer steel body containing a specially formulated fireresistant solid barrier material.
- Models come with a choice of two lock options – A cylinder lock utilising a secure flat profile key or a user-friendly, programmable electronic lock
- Overall door thickness of 66mm.
- An anchoring kit is supplied which allows the safe to be securely base-fixed, preventing unauthorised removal.
- Comes with internal fittings as standard, meaning that the unit is ready for use as soon as it is received.