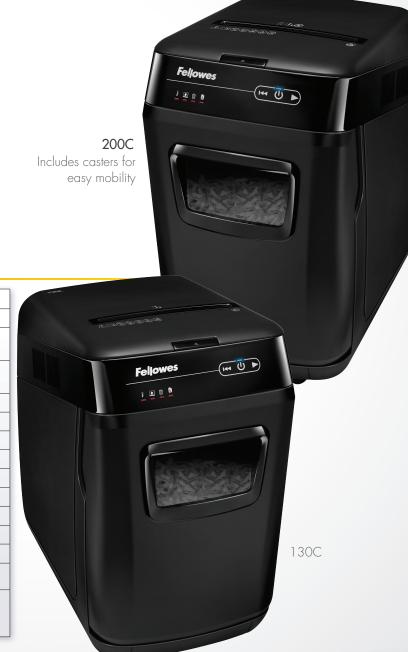

# AutoMax™ 130C & 200C

### The AutoMax™ Walk Away Advantage

Fast automatic shredding for medium usage.

### **Specifications**

| Model #                       | 130C                                                     | 200C                                                     |
|-------------------------------|----------------------------------------------------------|----------------------------------------------------------|
| Item                          | 4680001                                                  | 4653501                                                  |
| Auto Feed Sheet<br>Capacity   | 130                                                      | 200                                                      |
| Manual Feed<br>Sheet Capacity | 8                                                        | 10                                                       |
| Cut Type                      | Cross-Cut                                                |                                                          |
| Security                      | Level P-3                                                | Level P-4                                                |
| Cut Size                      | 5/32" × 2"                                               | 5/32" x 1 ½"                                             |
| Users                         | 1                                                        |                                                          |
| Run Time                      | 10 on / 20 off                                           | 12 on / 20 off                                           |
| Bin Capacity                  | 8.5 gallons                                              |                                                          |
| Bin Type                      | Pull-out                                                 |                                                          |
| Throat Width                  | 9"                                                       |                                                          |
| Dimensions                    | 211/4"H x 13%16"W x 205/16"D                             |                                                          |
| Also Shreds                   |                                                          | 0-000                                                    |
| Warranty                      | 2-year product and<br>service plus 5-years on<br>cutters | 2-year product and<br>service plus 7-years on<br>cutters |