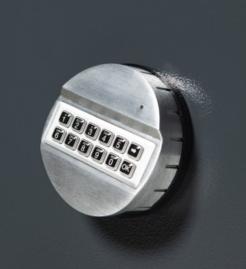

#### LOCKING

Supplied with one key lock as standard, the option of a factory fitted electronic lock or optional two locks are also available. This gives **flexibility to customise** how DuoForce can be secured and operated.