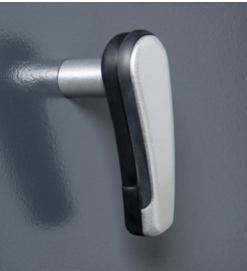

#### DESIGN

Ergonomic soft-touch handle and a range of shelves to maximise storage capacity. Each option has **class leading low weights** compared to other Grade III certified safes from other manufacturers. Models 120 and above are wide enough to accommodate a standard till drawer.