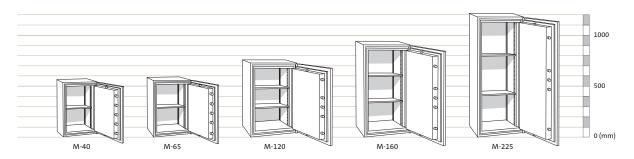

The resulting certifications are issued and managed by ECB·S, widely acknowledged as Europe's leading certification body for safes, cabinets and strong rooms.

**Available in 5 sizes** and capacities. All sizes can be trusted to protect their contents not just against unauthorised forced burglary attack, but also against the extreme temperatures experienced during fire.

The smaller footprint of the M-40 model has been designed specifically to allow for easy positioning within space constrained areas i.e. a retail cash office, bank or commercial environment, enabling easier concealment and thus minimising discovery and potential loss.

Available in 5 sizes and capacities with double certified combined protection.

More environmentally aware manufacturing.

LEARN MORE HERE

Scan this QR code with your smartphone or visit www.chubbsafes.com