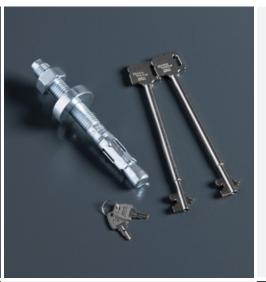

#### LOCKING

Supplied with one key lock as standard, the option of a factory fitted electronic lock or optional two locks are also available. This gives **flexibility to customise** how DuoForce can be secured and operated.