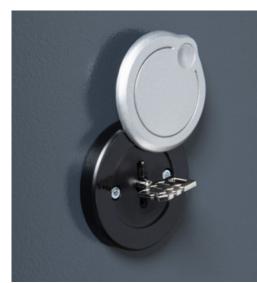

#### LOCKING

Supplied with one key lock as standard, the option of a factory fitted electronic lock or optional two locks are also available. This gives **flexibility to customise** how DuoForce can be secured and operated.