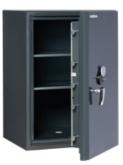

#### DESIGN

Ergonomic soft-touch handle and a range of shelves to maximise storage capacity. Each option has **class leading low weights** compared to other Grade III certified safes from other manufacturers. Models 120 and above are wide enough to accommodate a standard till drawer.

#### CHUBBSAFES DUOFORCE AT A GLANCE

The ideal, high end storage solution with both 60 minutes fire-resistance and certified grade III burglary certification, satisfying insurer, risk managers and under writers needs.